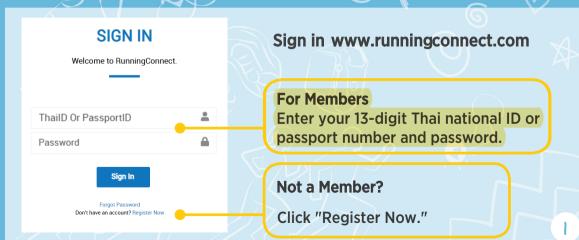

# How to register Running Connect





#### **Personal Detail**

Please fill out this application truthfully.





Contact Address & Medical Information

Please fill out this application truthfully.



Account Setting

Must be at least 8

characters or numbers.



### **Almost There**

Please check your email and click link to confirm registration.

Hi Mr.Wim Aiemrun.

#### **Almost Done**

Please confirm your registration for RunningConnect account by click button below.

**Confirm Now** 

Or click link below.

 $\underline{https://www.runningconnect.com/auth/activate?user=346913\&code=po8yMXcLfeeXxmGAjySNJRl4fxbayCodD}$ 

If you didn't request this action. Please ignore this message.

## **Confirm Now**

Press "Confirm Now" or click the link below.