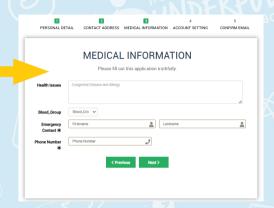

#### **Personal Detail**

Please fill out this application truthfully.

Contact Address & Medical Information

Please fill out this application truthfully.

Account Setting

Must be at least 8

characters or numbers.