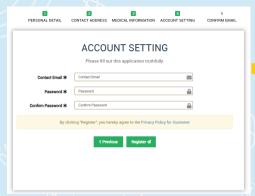

#### **Personal Detail**

Please fill out this application truthfully.

Contact Address & Medical Information

Please fill out this application truthfully.

Account Setting

Must be at least 8

characters or numbers.