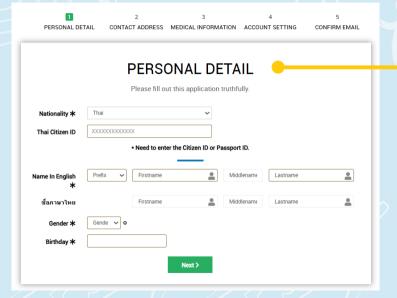

#### **Personal Detail**

Please fill out this application truthfully.

Contact Address & Medical Information

Please fill out this application truthfully.

Account Setting

Must be at least 8

characters or numbers.